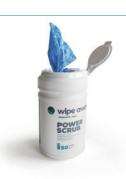

# Features

- · Abrasive non-woven tissue drenched in soap solution
- General hands and / or surface Janitorial

# Technical Data

### **Production Method**

Non-woven drenched in a soap solution

## Composition

Non-woven: Polypropylene-Polyethylene Soap solution: Aqua, Alcohol denat., Sodium Laureth Sulfate, Polysorbate 20, Parfum, Phenoxyethanol, Ethylhexylglycerin, Citral, Citronellol, Hexyl Cinnamal, Linalool

Weight

Light

# **Applications**

















Aviation

Automotive

Industry

HiTech

Pharma & Cosmetics

Mechanic

Printing

Janitorial

# Available as













SCR 2327 E 06050 B

23 cm 27 cm

50

Roll in cylinder